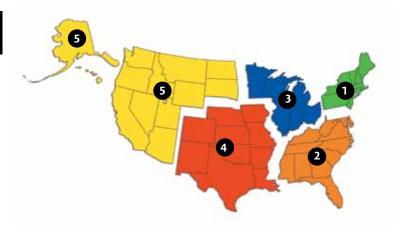

## Regional Advertising Rates

| Region 1      | Region 2       | Region 3  | Region 4   | Region 5     |
|---------------|----------------|-----------|------------|--------------|
| Connecticut   | Alabama        | Illinois  | Arkansas   | Alaska       |
| Maine         | Delaware       | Indiana   | Colorado   | Arizona      |
| Massachusetts | D.C.           | Michigan  | lowa       | California   |
| New Hampshire | Florida        | Minnesota | Kansas     | Hawaii       |
| New Jersey    | Georgia        | Ohio      | Louisiana  | Idaho        |
| New York      | Kentucky       | Wisconsin | Missouri   | Montana      |
| Pennsylvania  | Maryland       |           | Nebraska   | Nevada       |
| Rhode Island  | Mississippi    |           | New Mexico | North Dakota |
| Vermont       | North Carolina |           | Oklahoma   | South Dakota |
| Canada        | South Carolina |           | Texas      | Oregon       |
|               | Tennessee      |           |            | Utah         |
|               | Virginia       |           |            | Washington   |
|               | West Virginia  |           |            | Wyoming      |