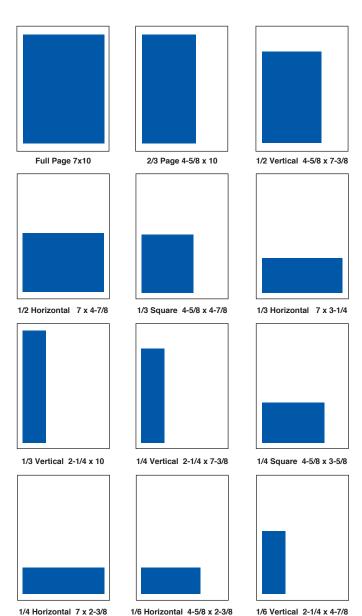

## **Ad Sizes and Requirements**

#### **Magazine Trim Size**

8-1/8" x 10-7/8"; Safety=1/4" from trim dimensions

Bleed Sizes (Includes bleed-use this size for bleed ads)

Page: 8-3/8" x 11-1/8" (trims to 8-1/8" x 10-7/8") Spread: 16-1/2" x 11-1/8" (trims to 16-1/4" x 10-7/8")