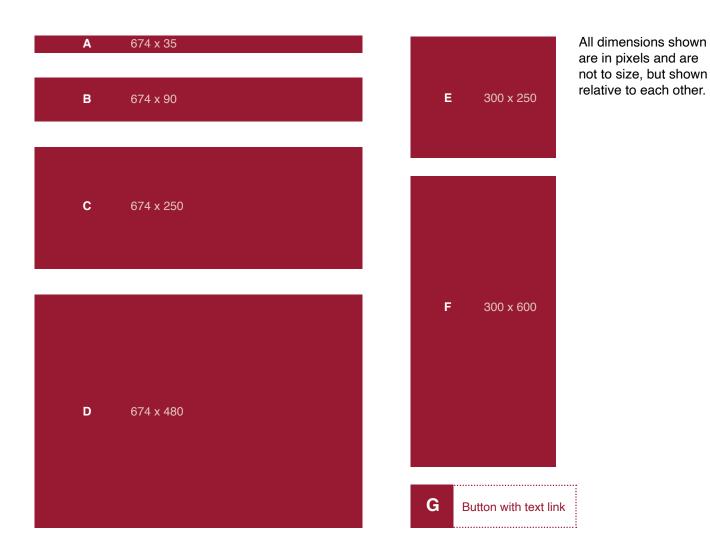

## 2024 Banner Ads by size

|   | 1 Month   | 3 Month   | 6 Month   | 12 Month  |
|---|-----------|-----------|-----------|-----------|
| A | \$2,110/m | \$2,020/m | \$1,800/m | \$1,440/m |
| В | \$2,200/m | \$2,100/m | \$1,935/m | \$1,730/m |
| С | \$3,850/m | \$3,660/m | \$3,375/m | \$3,030/m |
| D | \$4,680/m | \$4,320/m | \$3,870/m | \$3,100/m |
| E | \$3,510/m | \$3,288/m | \$2,970/m | \$2,380/m |
| F | \$4,680/m | \$4,320/m | \$3,870/m | \$3,100/m |
| G | \$950/m   | \$900/m   | \$850/m   | \$800/m   |